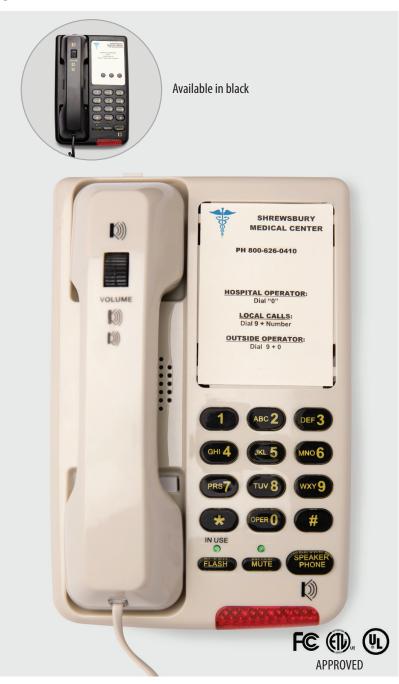

#### **Sound Features**

- Patented volume + button
- Clearing Aid® circuitry
- Full-range volume control
- "Supersound" chassis

#### **Ringer Features**

- Adjustable dual tone deep pitch
- Extra-large super bright indicator light

### **Keypad Features**

- Flash and Mute
- No wear/non rub-off
- Extra large
- Bright, E-Z to see, E-Z to clean
- Braille locator on #5 key

#### **Product Features**

- Customizable inserts available
- Speakerphone
- Data port jack
- Extra-large, super-bright message waiting light
- Extra-rugged, heavy-duty ABS plastic cabinet
- Desk/wall mountable (wall mount sold separately)
- Fully modular 11' handset and 18' line cords
- In-use indicator light
- Hearing aid compatible
- Full-bridge circuitry
- True DTMF
- Three memory keys with non-volatile memory
- FCC/ETL/UL approved